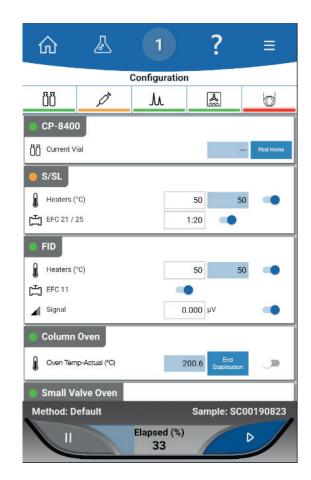

## **Intuitive User interface**

SCION 8300 GC comes with a 10" full colour touchscreen user interface with superior visual quality.

The ultra large screen allows for superior overview to all instrument status, access to methods and automation. Changes can easily be made to methods or active settings on the fly (even when running), while at the instrument. Standard tablet-style swipe and scroll operations allow for moving through one analytical method or across methods in the same instrument conveniently, and changes made on screen are available for storing to method on CompassCDS.

Because the screen has now been front-mounted, it also provides easier access to top-mounted inlets and detector positions for maintenance routines or reconfiguring, while still allowing an easy to read screen while doing these operations.