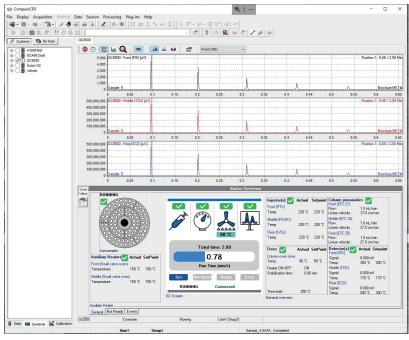

## **Intuitive User interface**

SCION 8300 GC comes with a 10" full colour touchscreen user interface with superior visual quality.

The ultra large screen allows for superior overview to all instrument status, access to methods and automation. Changes can easily be made to methods or active settings on the fly (even when running), while at the instrument. Standard tablet-style swipe and scroll operations allow for moving through one analytical method or across methods in the same instrument conveniently, and changes made on screen are available for storing to method on CompassCDS.

Because the screen has now been front-mounted, it also provides easier access to top-mounted inlets and detector positions for maintenance routines or reconfiguring, while still allowing an easy to read screen while doing these operations.

### CompassCDS Software

The 8300 GC is supported in CompassCDS. CompassCDS is the easy-to-learn and easy-to-operate chromatography software that offers an intuitive interface, and a powerful package for integration, calibration, calculation and reporting tools. Market/solution-specific add-ons are available as well to further facilitate workflow and reporting.

CompassCDS supports control for a wide list of instruments, is fully scalable from stand-alone to client server solutions, and supports 21CFR11 compliance.