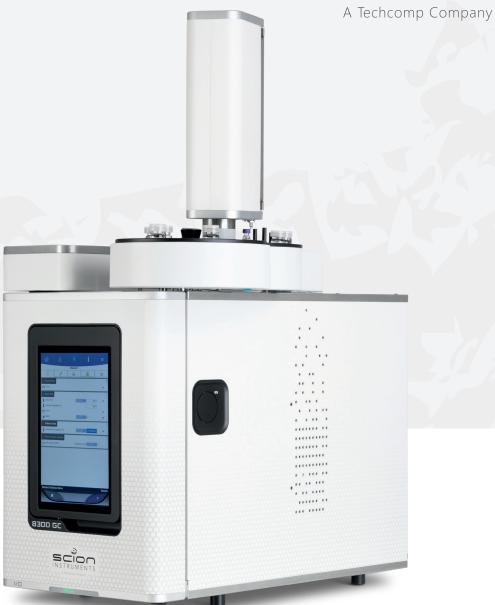

# LESS CAN BE MORE! SCION 8300 GC OFFERS SUPERIOR PERFORMANCE IN THE SMALLEST FORM FACTOR.

At only 32cm (12.6") wide, the 8300 GC is a true space-effective powerhouse, bundling flexibility to configure with the productivity and performance needed to generate the right results with confidence.

The 8300 GC sets a new stage for operational use as well. The new, ultra-large front-mounted user interface now offers an unrivalled experience in the lab, making the journey to our results as convenient as possible.