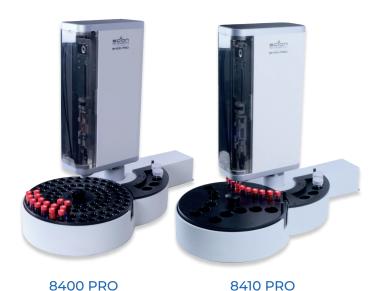

## FOR THE 8300 GC WE OFFER TWO TYPES OF SCION GC AUTOSAMPLERS.

Depending on the sample capacity needed for analysis there is a choice between the 8400Pro or 8410Pro. Both autosamplers have the capability for dual port injector access. Two samples can be injected into two injectors sequentially (dual mode) or one sample into two injectors sequentially (duplicate mode).

## 8400Pro AutoSampler

- Sample capacity: 100 x 2 mL vials
- Large solvent wash vial: 2 x 120 mL\*
- Dual and duplicate mode
- Internal standard addition

## 8410Pro AutoSampler

- · Sample capacity: 10 x 2 mL vials 6 x 5 ml vials 5 x 10 mL vials
- Large solvent wash vial: 2 x 120 mL\*
- Dual and duplicate mode
- Internal standard addition