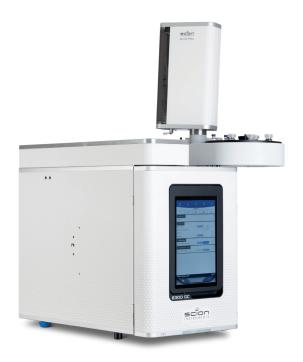

# LESS CAN BE MORE! SCION 8300 GC OFFERS SUPERIOR PERFORMANCE IN THE SMALLEST FORM FACTOR.

At only 32cm (12.6") wide, the 8300 GC is a true space-effective powerhouse, bundling flexibility to configure with the productivity and performance needed to generate the right results with confidence.

The 8300 GC sets a new stage for operational use as well. The new, ultra-large front-mounted user interface now offers an unrivalled experience in the lab, making the journey to our results as convenient as possible.

## Ease of Use

- 10" High resolution full-colour touchscreen
- 16 Languages supported: EnglishGB, EnglishUS, German, French, Italian, Dutch, Polish, Russian, Spanish, Portuguese, ChineseSC, ChineseTC, Korean, Thai, Vietnamese, Japanese
- CompassCDS™ Chromatography Data System for client server networked or stand-alone, 21CFR11 compliant
- CompassCDS™ Sample Streamer, IntelliUpdate, 1-Button Interface, and various plug-ins for dedicated industry-standard solutions